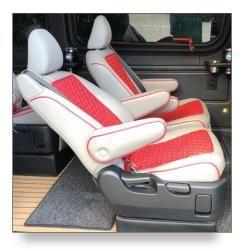

Captain's seats recline and legs lift and extend. Time for a nap or just relax.

### **Furnishings**

Four captain's chairs recline, leg lift and extension Custom golf bag and gear lockers Bench to bunk bed

Custom locker cabinets. Yes, the bags and gear are Photoshopped, but all the rest is real.

#### Custom cup holders

Wool carpeting

Red and white Ultraleather reupholstered seats with added Tempur-pedic foam support make the ride seem more like a Cadillac than a cargo van.