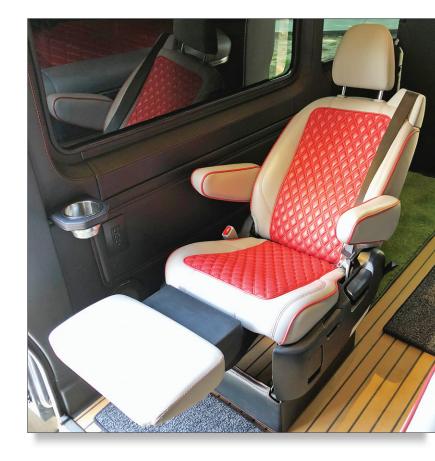

Captain's seats recline and legs lift and extend. Time for a nap or just relax.

### **Furnishings**

Four captain's chairs recline, leg lift and extension Custom golf bag and gear lockers Bench to bunk bed

Custom locker cabinets. Yes, the bags and gear are Photoshopped, but all the rest is real.

#### Custom cup holders

Wool carpeting

Red and white Ultraleather reupholstered seats with added Tempur-pedic foam support make the ride seem more like a Cadillac than a cargo van.