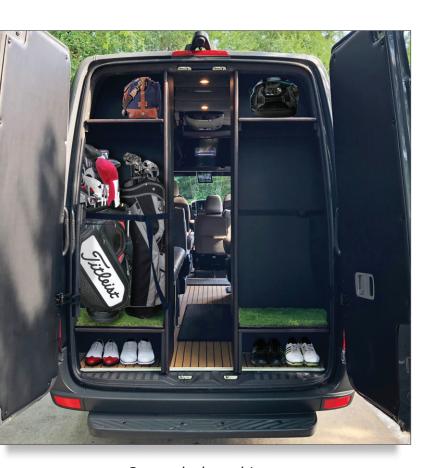

## **Golfer's Touring Van**

**Assignment:** Our client's two sons travel the country playing golf tournaments, so the assignment was to create a conversion that would accommodate up to six golfers with all their bags and gear. A mobile satellite was also required so that the riders could watch the Golf Channel while on the road.

### **Furnishings**

Four captain's chairs recline, leg lift and extension Custom golf bag and gear lockers Bench to bunk bed

Custom locker cabinets. Yes, the bags and gear are Photoshopped, but all the rest is real.