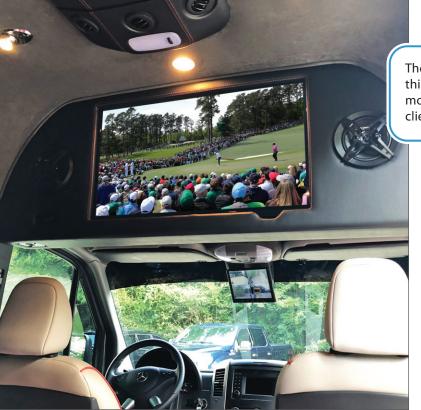

The Golf Channel was a must for this package. Land Yacht uses a mobile satellite antenna and the client's choice of satellite receiver.

# **Electronics Package**

Satellite TV with DISH receiver
42" flat screen LED TV
360° video system with recording
750W stereo amplifier
Speaker upgrade

Directional ceiling LED lighting and floor accent LED Lighting