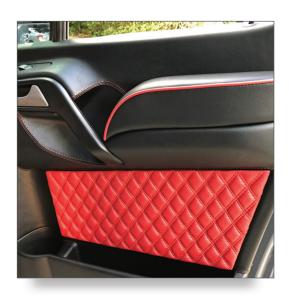

### **Upholstery Upgrades**

Ultraleather seats
Custom seat contouring
Leather wrap grab handles
Custom raised armrests
Door panel upgrades
Sun visor wrap
Cabin side panels
Cabin columns
Walls and window frames
Suede headliner

### **Other Features**

Ceramic window tint Insulation package Custom cup holders Wool carpeting

> Cockpit upgrade package is a Land Yacht classic.

2,000W pure sine wave inverter House battery bank (2 each AGM) VAC/USB outlets throughout