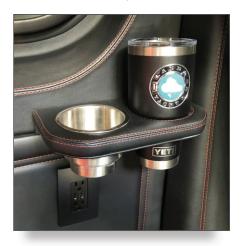

### **Other Features**

Ceramic window tint Insulation package Custom cup holders Wool carpeting

> Cockpit upgrade package is a Land Yacht classic.

2,000W pure sine wave inverter House battery bank (2 each AGM) VAC/USB outlets throughout

#### Custom cup holders

Wool carpeting

Red and white Ultraleather reupholstered seats with added Tempur-pedic foam support make the ride seem more like a Cadillac than a cargo van.