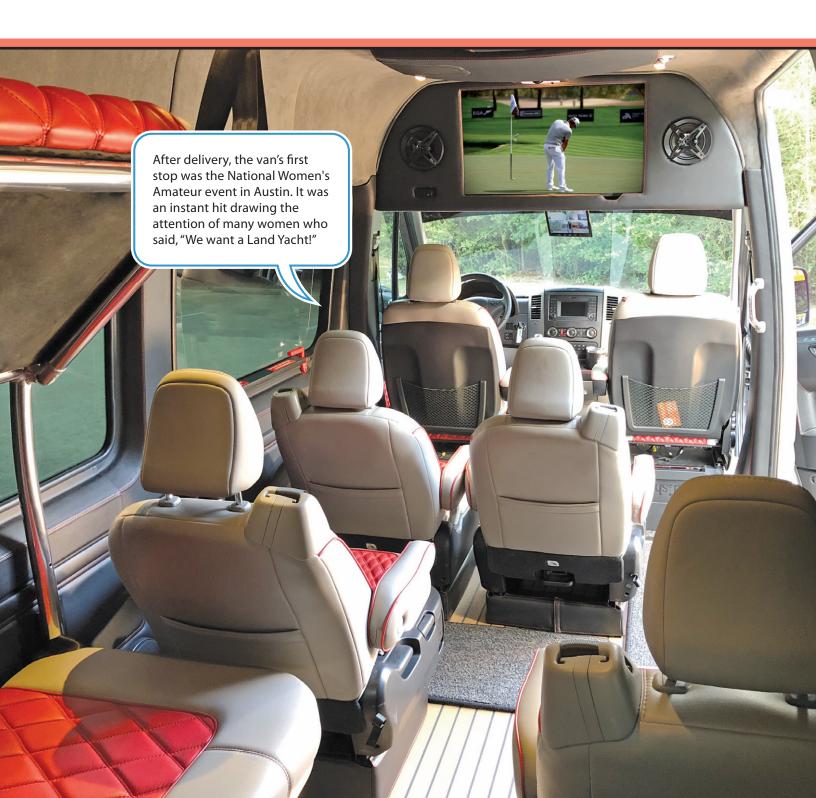

## **Golfer's Touring Van**

**Assignment:** Our client's two sons travel the country playing golf tournaments, so the assignment was to create a conversion that would accommodate up to six golfers with all their bags and gear. A mobile satellite was also required so that the riders could watch the Golf Channel while on the road.

The Golf Channel was a must for this package. Land Yacht uses a mobile satellite antenna and the client's choice of satellite receiver.

# **Electronics Package**

Satellite TV with DISH receiver
42" flat screen LED TV
360° video system with recording
750W stereo amplifier
Speaker upgrade

Directional ceiling LED lighting and floor accent LED Lighting

### **Upholstery Upgrades**

Ultraleather seats
Custom seat contouring
Leather wrap grab handles
Custom raised armrests
Door panel upgrades
Sun visor wrap
Cabin side panels
Cabin columns
Walls and window frames
Suede headliner

#### Custom cup holders

Wool carpeting

Red and white Ultraleather reupholstered seats with added Tempur-pedic foam support make the ride seem more like a Cadillac than a cargo van.