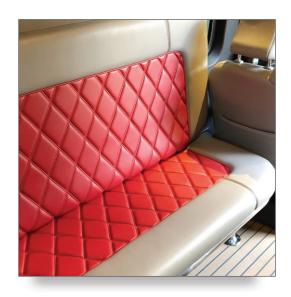

### **Upholstery Upgrades**

Ultraleather seats
Custom seat contouring
Leather wrap grab handles
Custom raised armrests
Door panel upgrades
Sun visor wrap
Cabin side panels
Cabin columns
Walls and window frames
Suede headliner

#### Custom cup holders

Wool carpeting

Red and white Ultraleather reupholstered seats with added Tempur-pedic foam support make the ride seem more like a Cadillac than a cargo van.