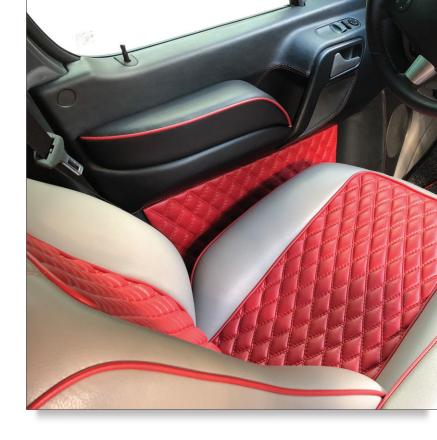

### **Upholstery Upgrades**

Ultraleather seats
Custom seat contouring
Leather wrap grab handles
Custom raised armrests
Door panel upgrades
Sun visor wrap
Cabin side panels
Cabin columns
Walls and window frames
Suede headliner

#### Custom cup holders

Wool carpeting

Red and white Ultraleather reupholstered seats with added Tempur-pedic foam support make the ride seem more like a Cadillac than a cargo van.