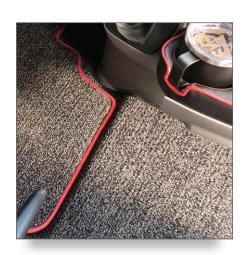

### **Other Features**

Ceramic window tint Insulation package Custom cup holders Wool carpeting

> Cockpit upgrade package is a Land Yacht classic.

2,000W pure sine wave inverter House battery bank (2 each AGM) VAC/USB outlets throughout

#### Custom cup holders

Wool carpeting

Red and white Ultraleather reupholstered seats with added Tempur-pedic foam support make the ride seem more like a Cadillac than a cargo van.