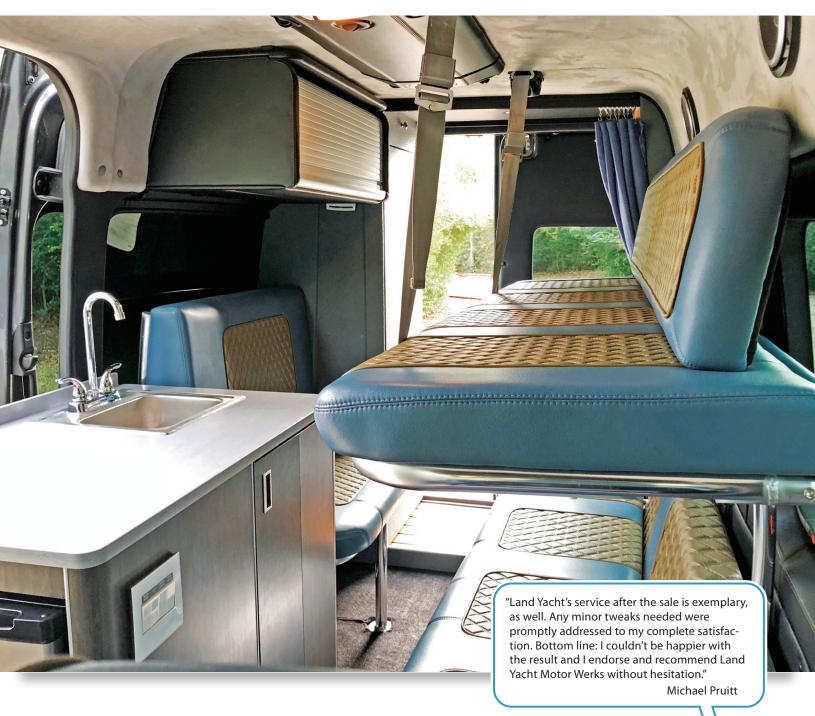

#### **Kitchen**

Microwave oven
Mini fridge
Induction stove
Vanity cabinet
Sink - hot and cold water
Custom countertop

#### **Shower**

Custom indoor shower
Wraparound shower curtain
Handheld shower kit
Exterior shower outlet
Removable cartridge toilet

attention. People stop me at traffic lights, in fuel stations, at restaurants, and even snap pictures as we're