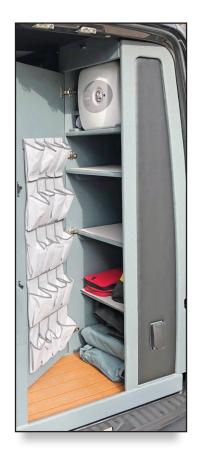

## **Furnishings**

3-person bench to bunk
Bench leg lifts to bed
2-person bench
Storage locker
Overhead tambour cabinet
Hidden gun & rifle safe