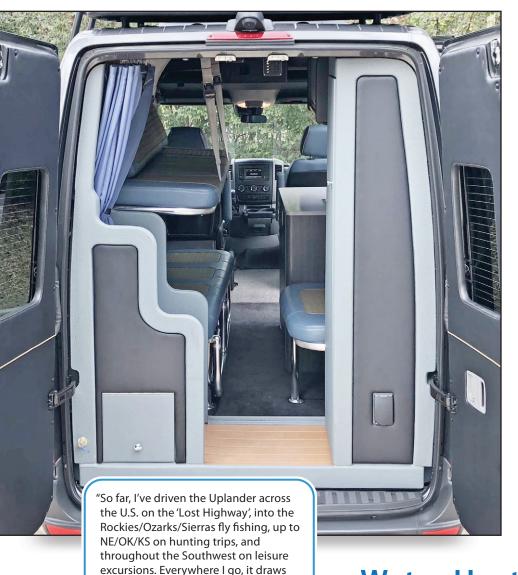

# **Hunting and Fishing Conversion**

**Assignment:** Convert this Sprinter 144 4x4 into a luxury hunting and fishing van that can be used to comfortably live off-grid for several days at a time.

## **Furnishings**

3-person bench to bunk
Bench leg lifts to bed
2-person bench
Storage locker
Overhead tambour cabinet
Hidden gun & rifle safe

#### **Shower**

Custom indoor shower
Wraparound shower curtain
Handheld shower kit
Exterior shower outlet
Removable cartridge toilet

attention. People stop me at traffic lights, in fuel stations, at restaurants, and even snap pictures as we're

cruising the highways. It's a 'stealthy'

eye-catcher and a one-of-a-kind

design/build."

4.2 gallon water heater Fresh & gray water tanks Heated tanks and lines for subfreezing weather Stainless sink & vanity