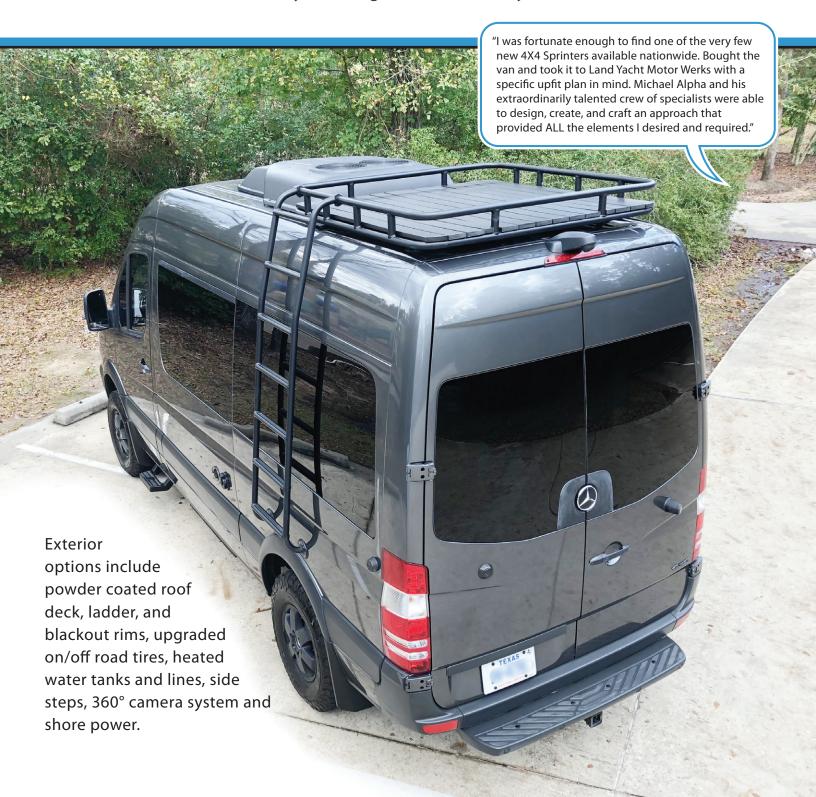

# **Hunting and Fishing Conversion**

**Assignment:** Convert this Sprinter 144 4x4 into a luxury hunting and fishing van that can be used to comfortably live off-grid for several days at a time.