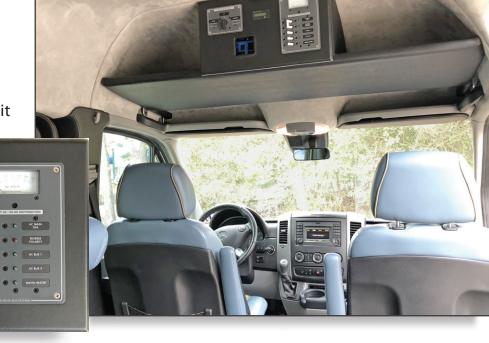

### **Power Package**

3,000W pure sine wave inverter
House battery bank (4 AGM)
Shore power
VAC/USB outlets throughout
VAC/VDC breaker panel
Battery level meter
Custom storage area above cockpit

"The quality of the materials incorporated in their build is far superior to those of any of the 'big name' competitors with whom I checked before choosing an upfitter, i.e., marine grade aluminum framing, insulation, electronics, power supply/regulation, etc."