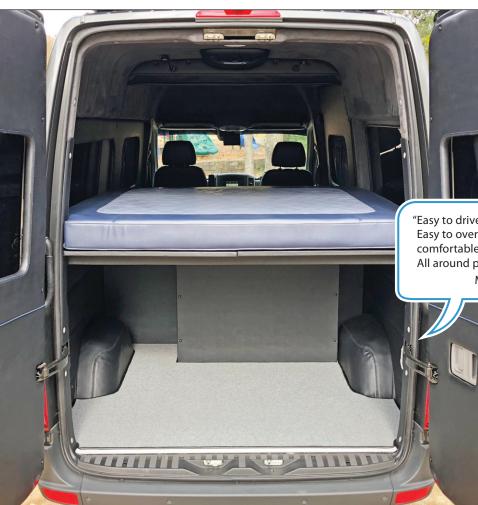

### **Furnishings**

Queen size elevated bed
Custom 4" memory foam mattress
Lighted luggage area under bed
Custom shelf for bird cages
Elevated floor for dog cages
Storage cabinet with two drawers

Wool floor mats and carpeting

"Easy to drive. Easy to ride in. Easy to oversleep in the comfortable bed, which we did! All around perfect vehicle." Mac & Cathy Nash

> Custom upholstered YETI cooler