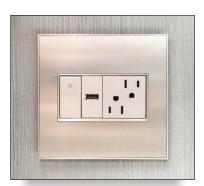

## **Power & Electronics Package**

3,000W pure sine wave inverter House battery bank (2 AGM) VAC/USB outlets throughout 360° camera system Cell phone signal booster Directional LED reading lamps Ceiling LED lighting