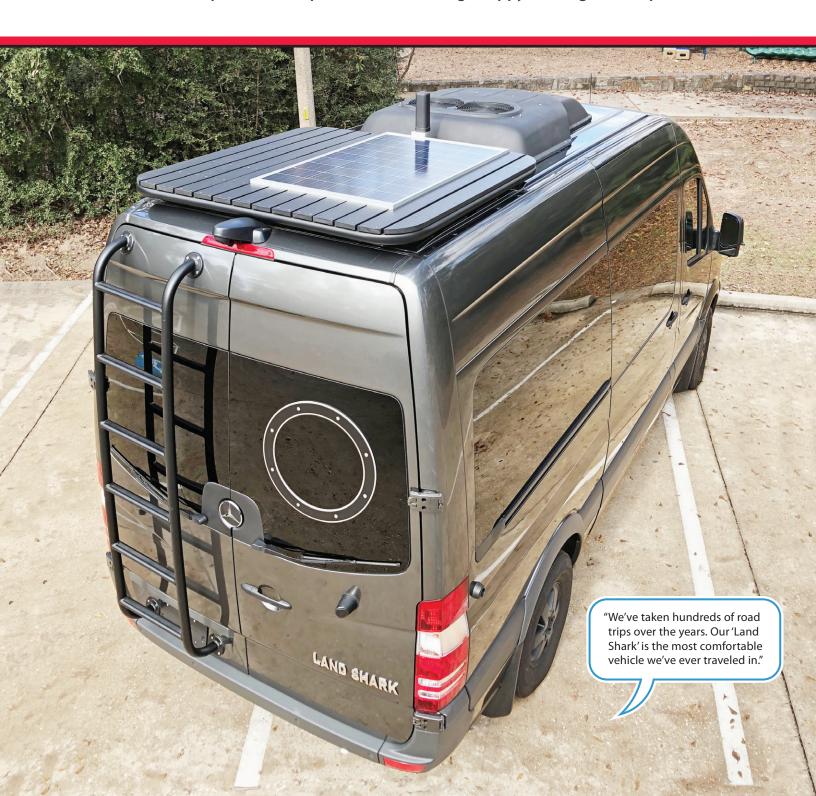

#### **Exterior Features**

Powder coated blackout rims

Powder coated ladder and roof deck

100W solar power charging system

Aluminum porthole decor

Custom chrome letters "Land Shark"