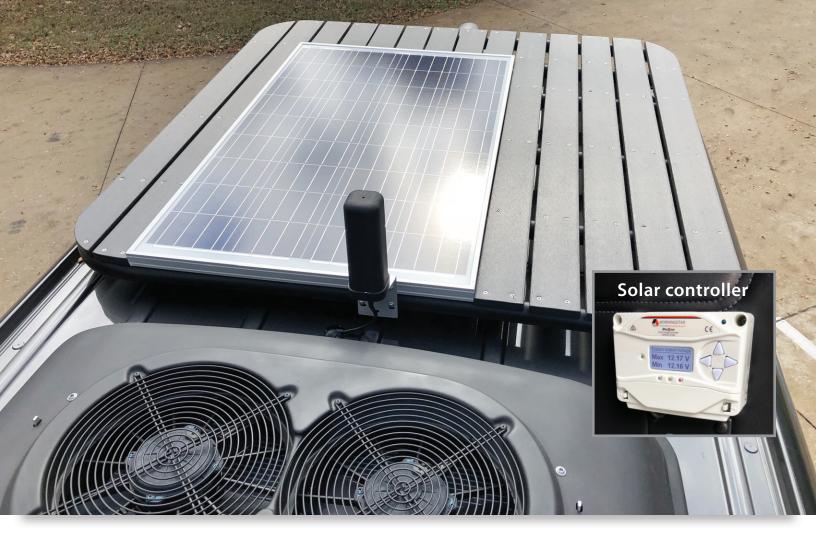

#### **Exterior Features**

Powder coated blackout rims

Powder coated ladder and roof deck

100W solar power charging system

Aluminum porthole decor

Custom chrome letters "Land Shark"