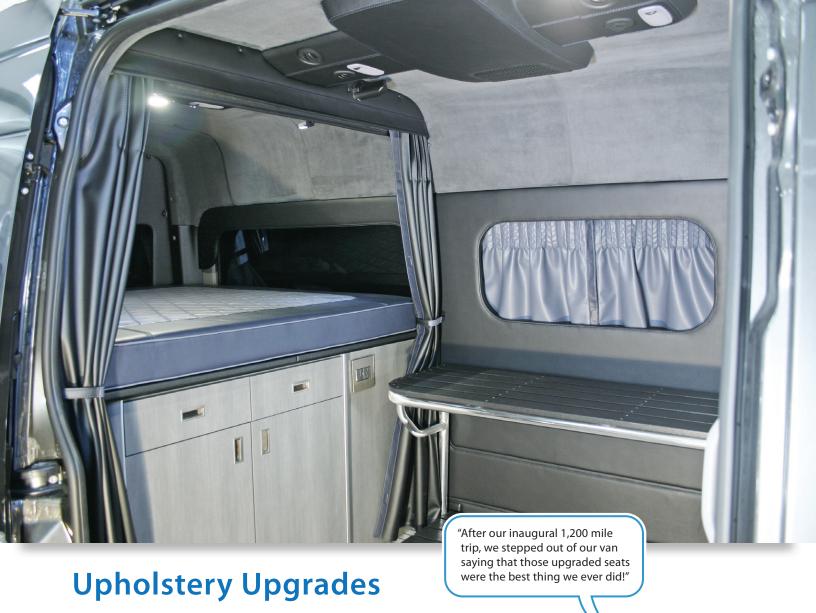

### **Furnishings**

Queen size elevated bed
Custom 4" memory foam mattress
Lighted luggage area under bed
Custom shelf for bird cages
Elevated floor for dog cages
Storage cabinet with two drawers

Wool floor mats and carpeting

"Easy to drive. Easy to ride in. Easy to oversleep in the comfortable bed, which we did! All around perfect vehicle." Mac & Cathy Nash

> Custom upholstered YETI cooler