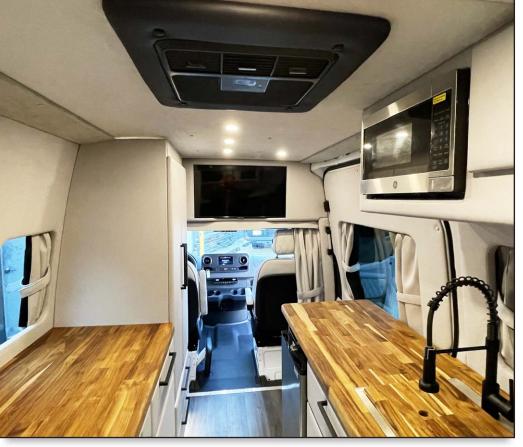

Counter Tops, Pop Up Side Table, Sink, Microwave & Fridge

## **Kitchen**

Stainless sink with faucet Chop block counter tops Chop block sink cover Pop up and pull out side table Microwave and mini fridge Custom cabinets Floor lighting under cabinets Window curtains Back window covers