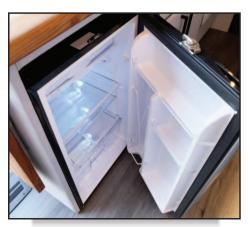

## **Kitchen**

Stainless sink with faucet Chop block counter tops Chop block sink cover Pop up and pull out side table Microwave and mini fridge Custom cabinets Floor lighting under cabinets Window curtains Back window covers

Mini Fridge

Pull Out Table, Bed, & Two Person Benches

sales@landyachtmw.com

Kennel Door & Floor www.landyachtmw.com

**Custom Closet** 

Spacious Custom Cabin