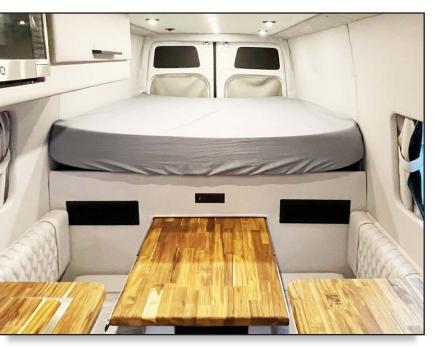

Mini Fridge

Pull Out Table, Bed, & Two Person Benches

sales@landyachtmw.com

Kennel Door & Floor www.landyachtmw.com

**Custom Closet** 

Spacious Custom Cabin

#### Interior Features

Custom vinyl flooring Ceramic tinted windows Two person couches (2) Custom pull out table Custom full size bed High definition TV Custom closet and drawers Mounted air conditioner Custom privacy curtain Dog kennel w/ oscillating fan Custom door panels Upholstered captain's chairs