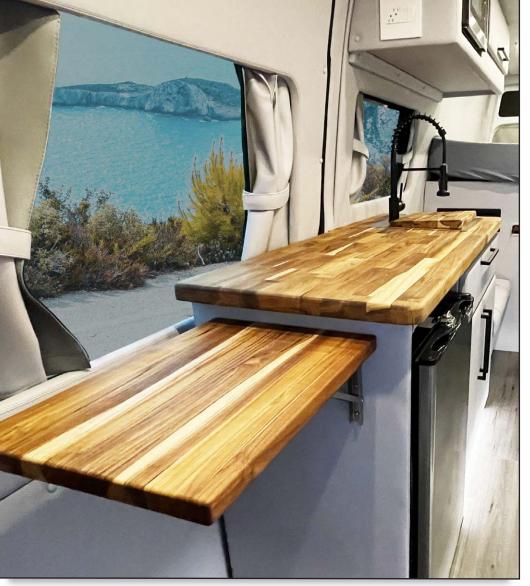

Counter Tops, Pop Up Side Table, Sink, Microwave & Fridge

## **Kitchen**

Stainless sink with faucet Chop block counter tops Chop block sink cover Pop up and pull out side table Microwave and mini fridge Custom cabinets Floor lighting under cabinets Window curtains Back window covers