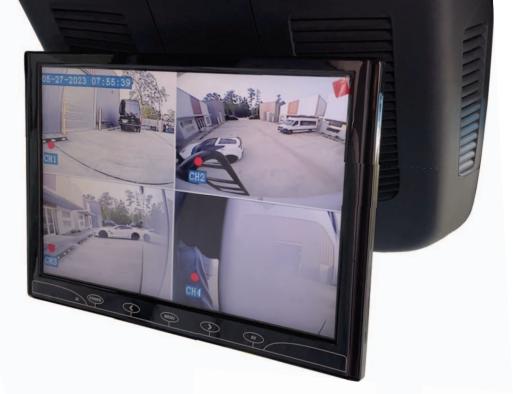

## **Power Package**

Touch screen controller 5,000W lithium batteries (2) Shore, solar & alternator input 120VAC outlets & USB charging Four way camera system

10,000 Watt Power System