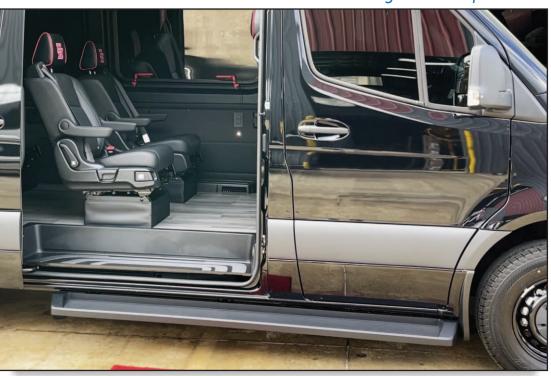

## **Interior Features**

Four person bench
Custom vinyl flooring
Custom captain's chairs
High definition TV
Ceramic tinted windows
Custom logos
Reupholstered ceiling
Insulation package
Sliding door entry handle

**Custom Four Person Bench** 

Passenger Side Step

#### **Exterior Features**

Wrapped exterior
Client branding
Driver's accessibility step
Passenger accessibility step

Custom Logo Stitch