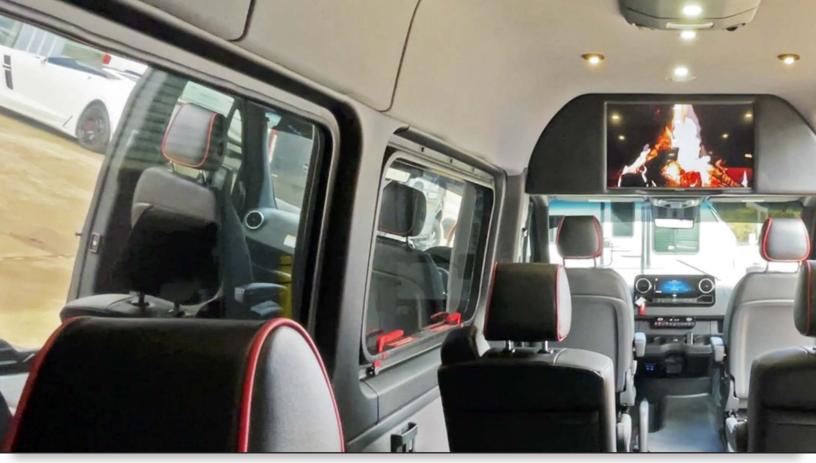

Front High Definition TV

Cabin View with Custom Logo Stitching

## **Interior Features**

Four person bench
Custom vinyl flooring
Custom captain's chairs
High definition TV
Ceramic tinted windows
Custom logos
Reupholstered ceiling
Insulation package
Sliding door entry handle