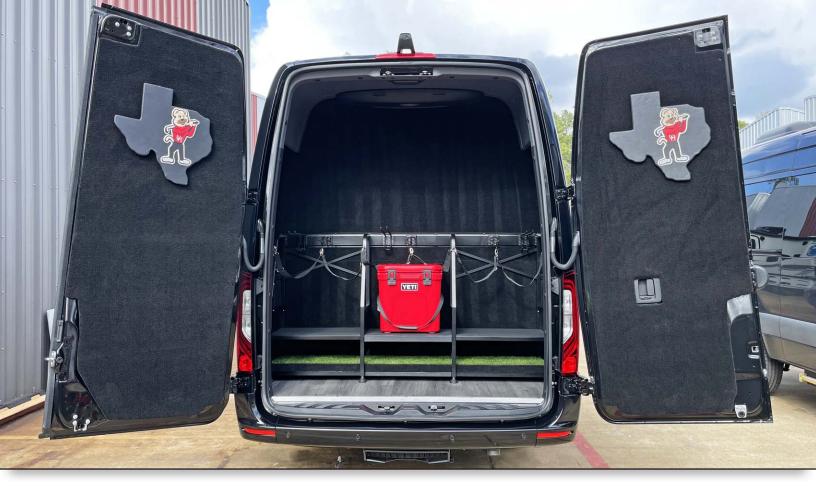

### **Cargo Area**

Custom logo panels
Custom partitions & straps
Synthetic turf
Yeti cooler

Wrapped Exterior Back View