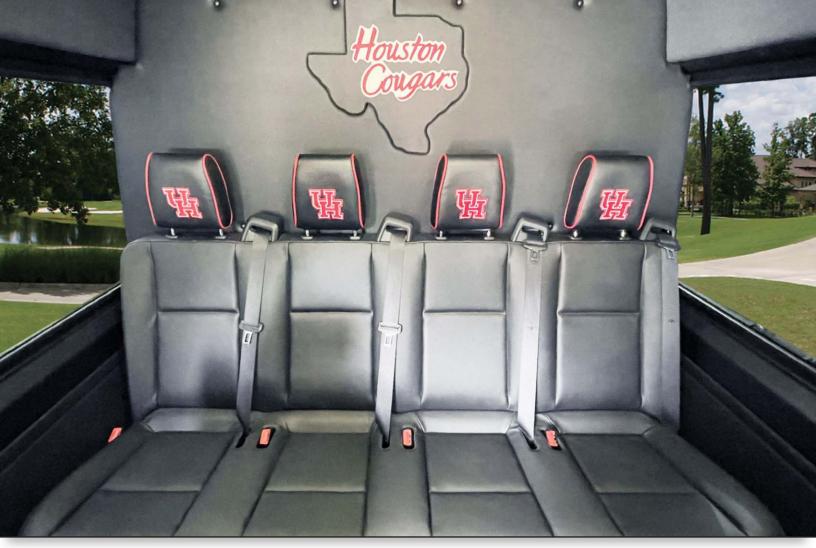

### **University of Houston Golf Conversion**

**Assignment:** Turn this Sprinter 170 EXT into a women's golf club transporter. Land Yacht Motor Werks has partnered with the University of Houston and Mercedes-Benz in the creation of this sports enthusiast conversion.





Front High Definition TV



Cabin View with Custom Logo Stitching

## **Interior Features**

Four person bench
Custom vinyl flooring
Custom captain's chairs
High definition TV
Ceramic tinted windows
Custom logos
Reupholstered ceiling
Insulation package
Sliding door entry handle



**Custom Four Person Bench** 

Passenger Side Step



# **Electrical** Package

Overhead lights
Floor lights
Personal directional lights
USB-A & USB-C chargers
120 VAC outlets
1200W Pure Sinewaye inverter



#### **Exterior Features**

Wrapped exterior
Client branding
Driver's accessibility step
Passenger accessibility step

Custom Logo Stitch



### **Cargo Area**

Custom logo panels
Custom partitions & straps
Synthetic turf
Yeti cooler

Wrapped Exterior Back View