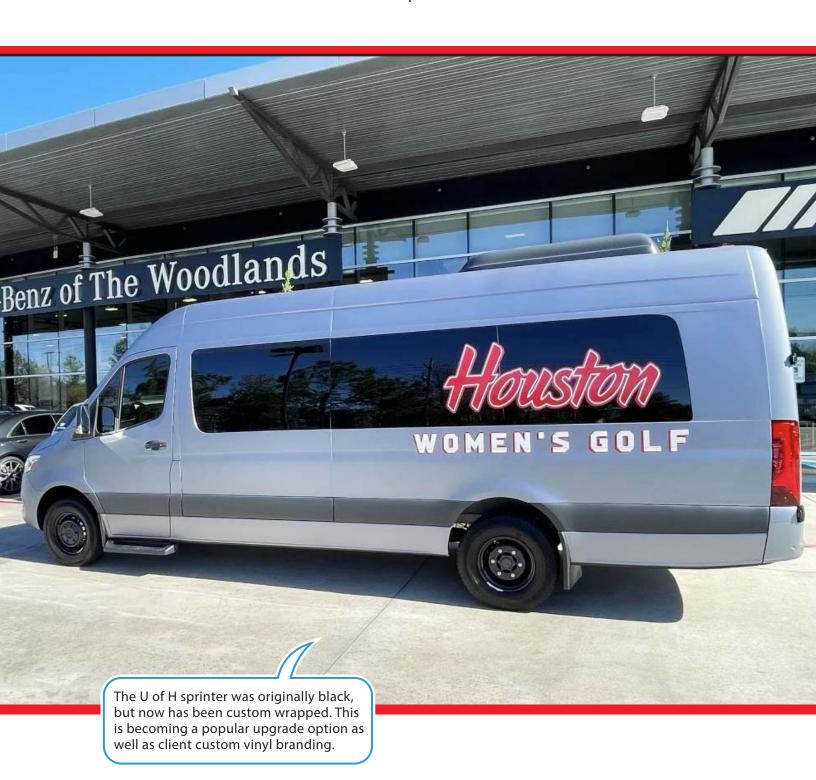

### **University of Houston Golf Conversion**

**Assignment:** Turn this Sprinter 170 EXT into a women's golf club transporter. Land Yacht Motor Werks has partnered with the University of Houston and Mercedes-Benz in the creation of this sports enthusiast conversion.

#### **Exterior Features**

Wrapped exterior
Client branding
Driver's accessibility step
Passenger accessibility step

Custom Logo Stitch