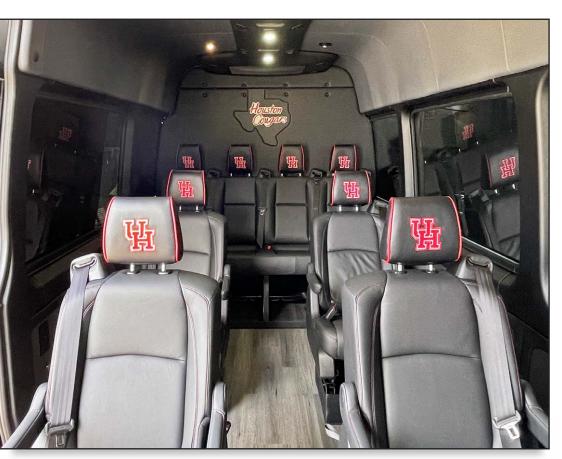

Front High Definition TV

Cabin View with Custom Logo Stitching

## **Interior Features**

Four person bench
Custom vinyl flooring
Custom captain's chairs
High definition TV
Ceramic tinted windows
Custom logos
Reupholstered ceiling
Insulation package
Sliding door entry handle