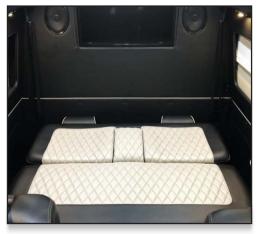

# Other **Features**

Two upgraded TV's Custom audio install Custom cup holders Custom upholstered pillows Privacy curtain Sliding door handle Cargo area storage pouches

Four Way Camera System

Four Person Bench Converts to Bed

Swivel Captain's Chairs

Ceiling LED Accent Lighting

Custom Luggage Area with Upholstered Storage Pouches