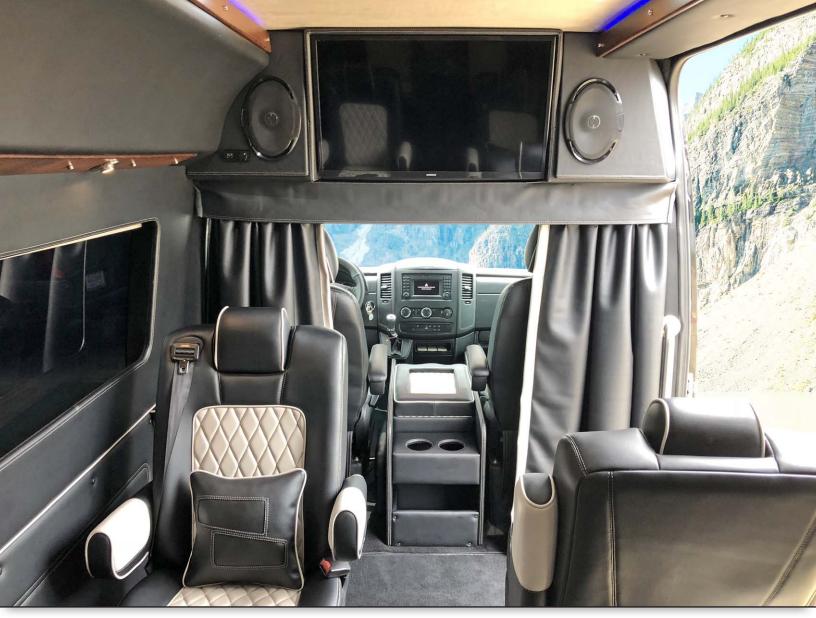

Front Cabin View

## Interior **Features**

Swivel captain's chairs Custom door panels Custom center console 4 person bench converts to bed Black out windows Insulation package Marine grade flooring

# Other **Features**

Two upgraded TV's Custom audio install Custom cup holders Custom upholstered pillows Privacy curtain Sliding door handle Cargo area storage pouches

Four Way Camera System

Four Person Bench Converts to Bed

Swivel Captain's Chairs

Ceiling LED Accent Lighting

Custom Luggage Area with Upholstered Storage Pouches