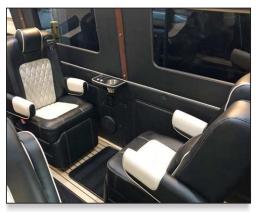

## Interior **Features**

Swivel captain's chairs Custom door panels Custom center console 4 person bench converts to bed Black out windows Insulation package Marine grade flooring

## Power Package

Fixed & personal LED lighting Four way camera system Simplified electronic controls

Reupholstered Cockpit with Custom Console

www.landyachtmw.com