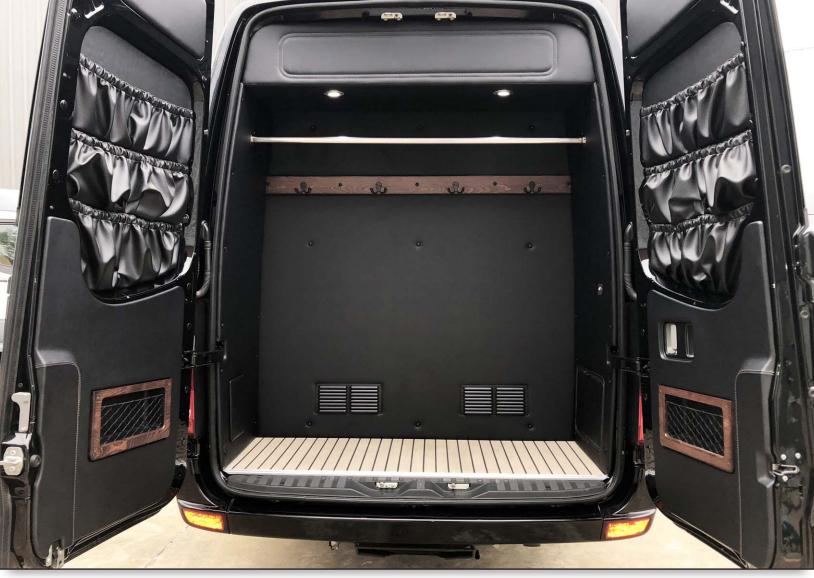

# Other **Features**

Two upgraded TV's Custom audio install Custom cup holders Custom upholstered pillows Privacy curtain Sliding door handle Cargo area storage pouches

Four Way Camera System

Four Person Bench Converts to Bed

Swivel Captain's Chairs

Ceiling LED Accent Lighting

Custom Luggage Area with Upholstered Storage Pouches