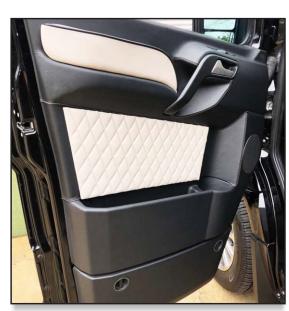

pgraded Competitor Van**

**Assignment:** Mod this Sprinter 170 competitor conversion with custom reupholstery throughout, upgraded TV's, a simplified electrical system, and some other new items like custom pillows and a cockpit console.

Complicated electrical and electronic systems are just no good if you can't figure out how to use them. Land Yacht is known for our simple and user friendly electrical systems. We are often asked by our clients who own competitor vans to take them and strip out all the van's eletrical/electronic systems and replace them with our own simple to use designs.



Front Cabin View

## Interior **Features**

Swivel captain's chairs Custom door panels Custom center console 4 person bench converts to bed Black out windows Insulation package Marine grade flooring



# **Custom Door Panels**

# Other **Features**

Two upgraded TV's Custom audio install Custom cup holders Custom upholstered pillows Privacy curtain Sliding door handle Cargo area storage pouches







Four Way Camera System



Four Person Bench Converts to Bed



Swivel Captain's Chairs



Ceiling LED Accent Lighting



Custom Luggage Area with Upholstered Storage Pouches

## Exterior Features

Passenger accessibility step Driver's accessibility step

## Power Package

Fixed & personal LED lighting Four way camera system Simplified electronic controls



Reupholstered Cockpit with Custom Console



www.landyachtmw.com