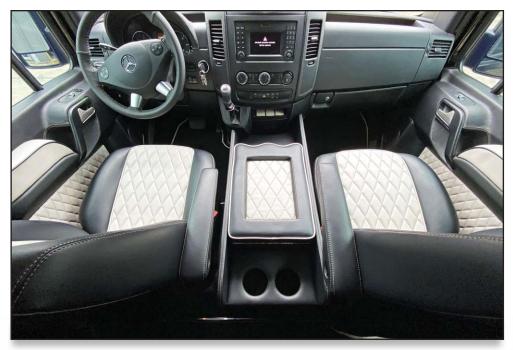

Front Cabin View

## Interior **Features**

Swivel captain's chairs Custom door panels Custom center console 4 person bench converts to bed Black out windows Insulation package Marine grade flooring

# Other **Features**

Two upgraded TV's Custom audio install Custom cup holders Custom upholstered pillows Privacy curtain Sliding door handle Cargo area storage pouches

Four Way Camera System

Four Person Bench Converts to Bed