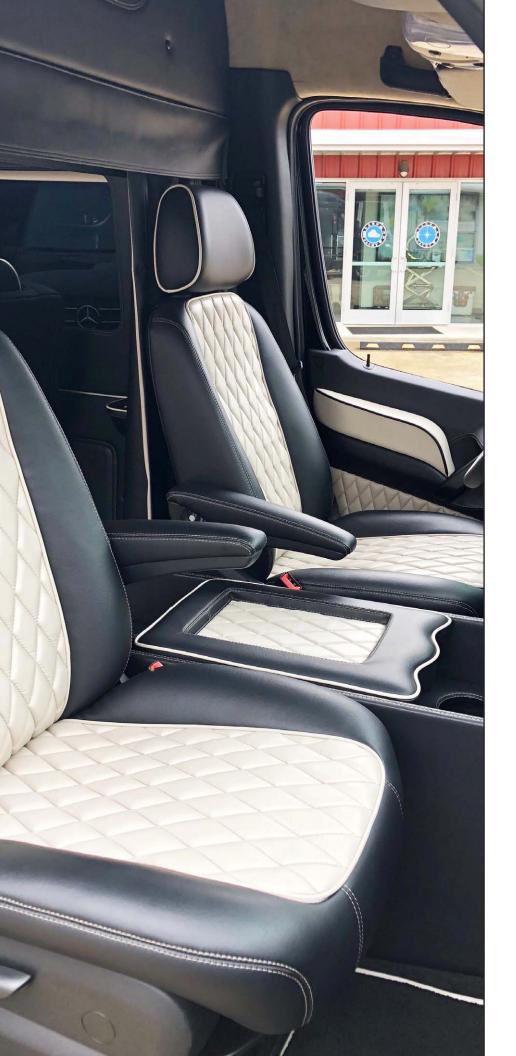

Swivel Captain's Chairs

Ceiling LED Accent Lighting

Custom Luggage Area with Upholstered Storage Pouches

## Power Package

Fixed & personal LED lighting Four way camera system Simplified electronic controls

Reupholstered Cockpit with Custom Console

www.landyachtmw.com